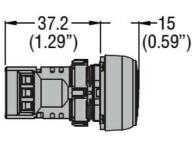

|
|                           |                             | min | °C  | -25                                              |
|                           |                             | max | °C  | +70                                              |
|                           | Storage temperature         |     |     |                                                  |
|                           |                             | min | °C  | -40                                              |
|                           |                             | max | °C  | +85                                              |
| Dimensions                |                             |     |     |                                                  |

Dimensions





## Wiring diagrams

LPCZSA



LPCZSA CONTINUOUS OR PULSA-TONE MONOBLOCK BUZZER Ø22MM PLATINUM SERIES CHROMED PLASTIC, 9-15VAC/DC, IP40 - 90DB



| Certifications and con | npliance            |                           |
|------------------------|---------------------|---------------------------|
| Compliance             |                     |                           |
|                        | CSA C22.2 n° 14     |                           |
|                        | IEC/EN/BS 60947-1   |                           |
|                        | IEC/EN/BS 60947-5-1 |                           |
|                        | UL508               |                           |
| Certificates           |                     |                           |
|                        | 000