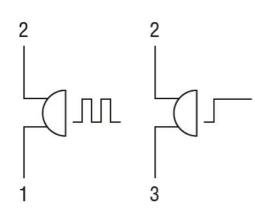

## Wiring diagrams

LPCZSA

LPCZSA CONTINUOUS OR PULSA-TONE MONOBLOCK BUZZER Ø22MM PLATINUM SERIES CHROMED PLASTIC, 9-15VAC/DC, IP40 - 90DB

| Certifications and con | npliance            |                           |
|------------------------|---------------------|---------------------------|
| Compliance             |                     |                           |
|                        | CSA C22.2 n° 14     |                           |
|                        | IEC/EN/BS 60947-1   |                           |
|                        | IEC/EN/BS 60947-5-1 |                           |
|                        | UL508               |                           |
| Certificates           |                     |                           |
|                        | 000                 |                           |
|                        | cULus               |                           |
|                        | EAC                 |                           |
| ETIM classification    |                     |                           |
| ETIM 8.0               |                     | EC000130 -<br>Signal horn |